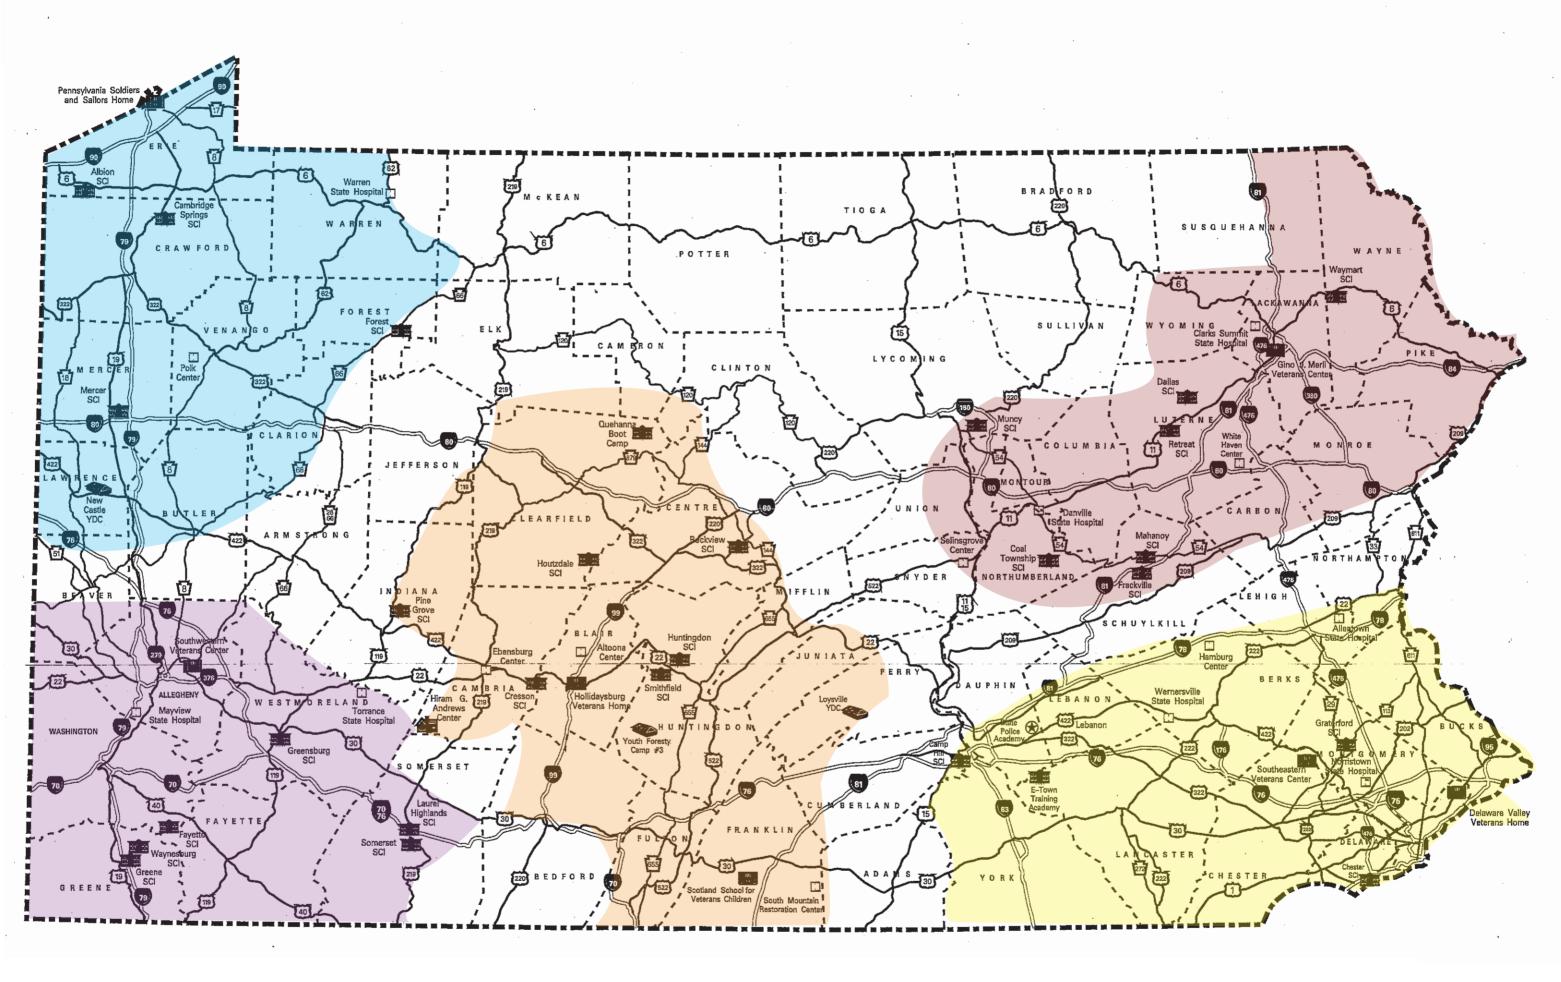

## Pennsylvania Facilities By Regions

| Region                                           | Facility Name                         | City                 | Zip Code            |
|--------------------------------------------------|---------------------------------------|----------------------|---------------------|
| 1                                                | Gino J. Merli Veterans Center         | Scranton             | 18503-1213          |
|                                                  | White Haven Center                    | White Haven          | 18661               |
|                                                  | Clarks Summit State Hosp.             | Clarks Summit        | 18411               |
|                                                  | Danville State Hospital               | Danville             | 17821               |
|                                                  | Selinsgrove State Hospital            | Selinsgrove          | 17870               |
|                                                  | SCI - Coal                            | Coal Township        | 17866-1020          |
|                                                  | SCI - Dallas                          | Dallas               | 18612               |
|                                                  | SCI - Frackville                      | Frackville           | 17931-2699          |
|                                                  | SCI - Mahanoy                         | Frackville           | 17932               |
|                                                  | SCI -Muncy                            | Muncy                | 17756               |
|                                                  | SCI - Retreat                         | Hunlock Creek        | 18621-9580          |
|                                                  | SCI - Waymart                         | Waymart              | 18472-0256          |
| Region                                           | Facility Name                         | City                 | Zip Code            |
| 2                                                | State Police Academy                  | Hershey              | 17033               |
| - <del>-</del>                                   | Wernersville State Hospital           | Wernersville         | 19565               |
|                                                  | Hamburg Center                        | Hamburg              | 19526               |
| -                                                | Norristown State Hospital             | Norristown           | 19401-5397          |
| -                                                | Allentown State Hospital              | Allentown            |                     |
| <u> </u>                                         | Southeastern Veterans Center          |                      | 18109<br>19475-1230 |
| <u> </u>                                         | Delaware Veterans Center              | Spring City          |                     |
| <u> </u>                                         | SCI - Camp Hill                       | Philadelphia         | 19154-1205          |
|                                                  | -                                     | Camp Hill<br>Chester | 17001-8837          |
|                                                  | SCI - Chester                         |                      | 19013               |
|                                                  | SCI - Graterford                      | Graterford           | 19426               |
|                                                  | SCI - Training Academy                | Elizabethtown        | 17022-1299          |
| Region                                           | Facility Name                         | City                 | Zip Code            |
| 3                                                | South Mountain Restoration Center     | South Mountain       | 17261               |
|                                                  | Ebensburg Center                      | Ebensburg            | 15931               |
|                                                  | Loysville Youth Development Center    | Loysville            | 17047               |
|                                                  | Youth Forrestry Camp #3               | James Creek          | 16657               |
|                                                  | Altoon Center                         | Altoona              | 16601               |
|                                                  | Hiram G. Andrews Center               | Johnstown            | 15905               |
|                                                  | Holidaysburg Veterans Home            | Hollidaysburg        | 16648-0319          |
|                                                  | Scotland School for Veterans Children | Scotland             | 17254-0900          |
|                                                  | SCI - Cresson                         | Cresson              | 16630-0010          |
|                                                  | SCI - Houtzdale                       | Houtzdale            | 16698-1000          |
|                                                  | SCI - Huntingdon                      | Huntingdon           | 16654-1112          |
|                                                  | SCI - Pine Grove                      | Indiana              | 15701               |
|                                                  | SCI-Quehanna Boot Camp                | Karthaus             | 16845               |
|                                                  | SCI - Rockview                        | Bellefonte           | 16823-0820          |
|                                                  | SCI - Smithfield                      | Huntingdon           | 16652               |
| Region                                           | Facility Name                         | City                 | Zip Code            |
| 4                                                | Torrance State Hospital               | Torrance             | 15779-0111          |
|                                                  | Mayview State Hospital                | Bridgeville          | 15017-1599          |
|                                                  | Southwestern Veterans Center          | Spring City          | 19475-1230          |
|                                                  | SCI - Fayette                         | Labelle              | 15450-1050          |
|                                                  | SCI - Greene                          | Waynesburg           | 15370-2902          |
|                                                  | SCI - Greensburg                      | Greensburg           | 15601               |
|                                                  | SCI - Laurel Highlands                | Somerset             | 15501-0631          |
|                                                  | SCI - Somerset                        | Somerset             | 15510               |
|                                                  | SCI - Waynesburg                      | CLOSED               | CLOSED              |
| Region                                           | Facility Name                         | City                 | Zip Code            |
| 5                                                | Polk Center                           | Polk                 | 16342               |
|                                                  | PA Soldiers and Sailors Home          | Erie                 | 16512-6293          |
| <del>                                     </del> | Warren State Hospital                 | Warren               | 16365               |
| <u> </u>                                         | SCI - Albion                          | Albion               | 16475               |
| <del> </del>                                     | SCI - Cambridge Springs               | Springs              | 16403-1229          |
| <del> </del>                                     | SCI - Forest                          | Marienville          | 16239-0307          |
| <del> </del>                                     | SCI - Mercer                          | Mercer               | 16150               |
|                                                  | OOI - MICIOCI                         | IVICICEI             | 10100               |

### Header text

This contract is usable by facilities listed in Regions 1, 2 and 3 only.

NO FURTHER INFORMATION FOR THIS CONTRACT

Currency: USD

499,999.00

\*\*\*ESTIMATED VALUE\*\*\*

All using Agencies of the Commonwealth, Participating Political Subdivision, Authorities, Private Colleges and Universities

### Header text

This contract is usable by facilitites listed in Regions 1 and 2 only. Please note, in SAP there is a vendors price list showing additional items that can be purchased. Please use material number 295648 and description of item wanted when creating your purchase order.