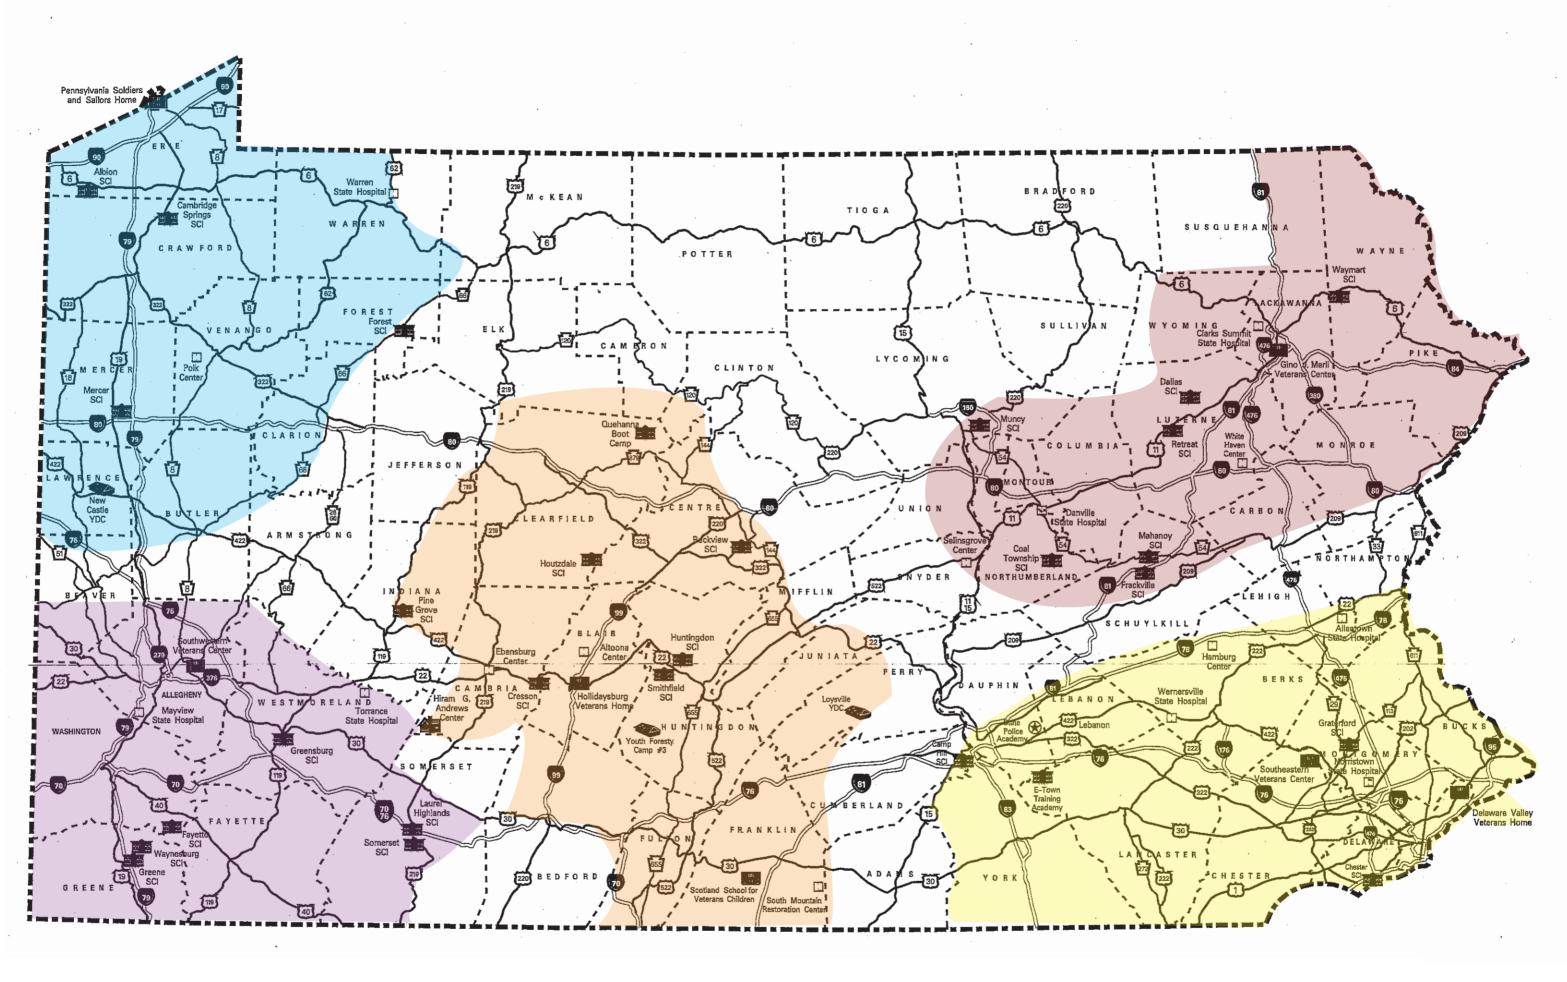

## Pennsylvania Facilities By Regions

| Region                                           | Facility Name                         | City                 | Zip Code            |
|--------------------------------------------------|---------------------------------------|----------------------|---------------------|
| 1                                                | Gino J. Merli Veterans Center         | Scranton             | 18503-1213          |
|                                                  | White Haven Center                    | White Haven          | 18661               |
|                                                  | Clarks Summit State Hosp.             | Clarks Summit        | 18411               |
|                                                  | Danville State Hospital               | Danville             | 17821               |
|                                                  | Selinsgrove State Hospital            | Selinsgrove          | 17870               |
|                                                  | SCI - Coal                            | Coal Township        | 17866-1020          |
|                                                  | SCI - Dallas                          | Dallas               | 18612               |
|                                                  | SCI - Frackville                      | Frackville           | 17931-2699          |
|                                                  | SCI - Mahanoy                         | Frackville           | 17932               |
|                                                  | SCI -Muncy                            | Muncy                | 17756               |
|                                                  | SCI - Retreat                         | Hunlock Creek        | 18621-9580          |
|                                                  | SCI - Waymart                         | Waymart              | 18472-0256          |
| Region                                           | Facility Name                         | City                 | Zip Code            |
| 2                                                | State Police Academy                  | Hershey              | 17033               |
| - <del>-</del>                                   | Wernersville State Hospital           | Wernersville         | 19565               |
|                                                  | Hamburg Center                        | Hamburg              | 19526               |
| -                                                | Norristown State Hospital             | Norristown           | 19401-5397          |
| -                                                | Allentown State Hospital              | Allentown            |                     |
| <u> </u>                                         | Southeastern Veterans Center          |                      | 18109<br>19475-1230 |
| <u> </u>                                         | Delaware Veterans Center              | Spring City          |                     |
| <u> </u>                                         | SCI - Camp Hill                       | Philadelphia         | 19154-1205          |
|                                                  | -                                     | Camp Hill<br>Chester | 17001-8837          |
|                                                  | SCI - Chester                         |                      | 19013               |
|                                                  | SCI - Graterford                      | Graterford           | 19426               |
|                                                  | SCI - Training Academy                | Elizabethtown        | 17022-1299          |
| Region                                           | Facility Name                         | City                 | Zip Code            |
| 3                                                | South Mountain Restoration Center     | South Mountain       | 17261               |
|                                                  | Ebensburg Center                      | Ebensburg            | 15931               |
|                                                  | Loysville Youth Development Center    | Loysville            | 17047               |
|                                                  | Youth Forrestry Camp #3               | James Creek          | 16657               |
|                                                  | Altoon Center                         | Altoona              | 16601               |
|                                                  | Hiram G. Andrews Center               | Johnstown            | 15905               |
|                                                  | Holidaysburg Veterans Home            | Hollidaysburg        | 16648-0319          |
|                                                  | Scotland School for Veterans Children | Scotland             | 17254-0900          |
|                                                  | SCI - Cresson                         | Cresson              | 16630-0010          |
|                                                  | SCI - Houtzdale                       | Houtzdale            | 16698-1000          |
|                                                  | SCI - Huntingdon                      | Huntingdon           | 16654-1112          |
|                                                  | SCI - Pine Grove                      | Indiana              | 15701               |
|                                                  | SCI-Quehanna Boot Camp                | Karthaus             | 16845               |
|                                                  | SCI - Rockview                        | Bellefonte           | 16823-0820          |
|                                                  | SCI - Smithfield                      | Huntingdon           | 16652               |
| Region                                           | Facility Name                         | City                 | Zip Code            |
| 4                                                | Torrance State Hospital               | Torrance             | 15779-0111          |
|                                                  | Mayview State Hospital                | Bridgeville          | 15017-1599          |
|                                                  | Southwestern Veterans Center          | Spring City          | 19475-1230          |
|                                                  | SCI - Fayette                         | Labelle              | 15450-1050          |
|                                                  | SCI - Greene                          | Waynesburg           | 15370-2902          |
|                                                  | SCI - Greensburg                      | Greensburg           | 15601               |
|                                                  | SCI - Laurel Highlands                | Somerset             | 15501-0631          |
|                                                  | SCI - Somerset                        | Somerset             | 15510               |
|                                                  | SCI - Waynesburg                      | CLOSED               | CLOSED              |
| Region                                           | Facility Name                         | City                 | Zip Code            |
| 5                                                | Polk Center                           | Polk                 | 16342               |
|                                                  | PA Soldiers and Sailors Home          | Erie                 | 16512-6293          |
| <del>                                     </del> | Warren State Hospital                 | Warren               | 16365               |
| <u> </u>                                         | SCI - Albion                          | Albion               | 16475               |
| <del> </del>                                     | SCI - Cambridge Springs               | Springs              | 16403-1229          |
| <del> </del>                                     | SCI - Forest                          | Marienville          | 16239-0307          |
| <del> </del>                                     | SCI - Mercer                          | Mercer               | 16150               |
|                                                  | OOI - MICIOCI                         | IVICICEI             | 10100               |